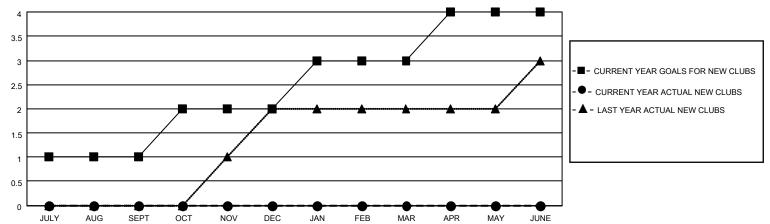

## MONTHLY MEMBERSHIP PROGRESS REPORT

LOCATION GEORGIA District 18 O Results as of: 4/30/2022

| Clubs RESULTS FOR 2021-2022 |   |   |   | Members RESULTS FOR 2021-2022 |    |    |    |
|-----------------------------|---|---|---|-------------------------------|----|----|----|
|                             |   |   |   |                               |    |    |    |
| JULY/AUG/SEPT               | 1 | 0 | 1 | JULY/AUG/SEPT                 | 20 | 30 | 46 |
| OCT/NOV/DEC                 | 1 | 0 | 1 | OCT/NOV/DEC                   | 35 | 16 | 42 |
| JAN/FEB/MAR                 | 1 | 0 | 0 | JAN/FEB/MAR                   | 15 | 24 | 39 |
| APR/MAY/JUNE                | 1 | 0 | 0 | APR/MAY/JUNE                  | 40 | 8  | 15 |

## GOALS AND ACTUAL NEW CLUBS CUMULATIVE



## GOALS AND ACTUAL MEMBERS CUMULATIVE



| DROPPED CLUBS: 2 |     | 24 CLUBS OF 50 ADDED 1 OR<br>MORE NEW MEMBERS | GENDER DISTRIBUTION                |              |  |
|------------------|-----|-----------------------------------------------|------------------------------------|--------------|--|
|                  |     | WORE NEW WEWBERS                              | MALE 640 (67.4                     |              |  |
|                  |     |                                               | FEMALE                             | 308 (32.46%) |  |
| DROPPED MEMBERS  |     |                                               | NON BINARY                         | 0 (0.00%)    |  |
|                  |     |                                               | PREFER NOT TO ANSWER