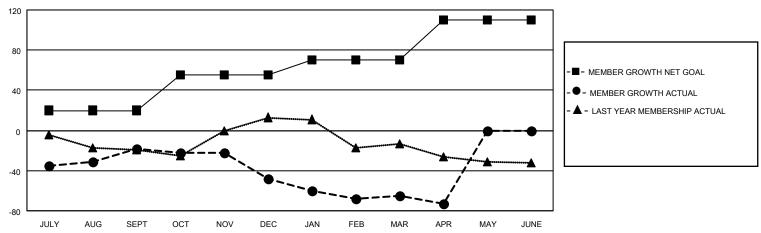

## GOALS AND ACTUAL MEMBERS CUMULATIVE

| DROPPED CLUBS: 2 |     | 24 CLUBS OF 50 ADDED 1 OR<br>MORE NEW MEMBERS | GENDER DISTRIBUTION                |              |  |
|------------------|-----|-----------------------------------------------|------------------------------------|--------------|--|
|                  |     | WORE NEW WEWBERS                              | MALE 640 (67.4                     |              |  |
|                  |     |                                               | FEMALE                             | 308 (32.46%) |  |
| DROPPED MEMBERS  |     |                                               | NON BINARY                         | 0 (0.00%)    |  |
|                  |     |                                               | PREFER NOT TO ANSWER               | 1 (0.11%)    |  |
| DECEASED         | 11  |                                               |                                    |              |  |
| CLUB CANCELLED   | 38  | CLICK HERE FOR CUMULATIVE                     | TOTAL FAMILY UNIT MEMBERS          | 122          |  |
| OTHER            | 93  | MEMBERSHIP DATA                               |                                    |              |  |
| TOTAL            | 142 |                                               | FAMILY MEMBERS PAYING HALF DUES 62 |              |  |
|                  |     |                                               |                                    |              |  |